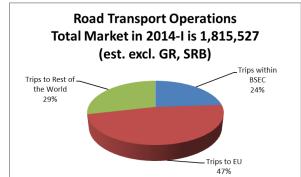

Fig.1) International road transport trips by the BSEC hauliers in 2013-I Fig.2) International road transport trips by the BSEC hauliers in 2014-I

Figure 3 shows the share between BSEC Countries in the whole international road transport market of the BSEC Region according to data for the 2014-I. Since there were no data provided for, GR and SRB, these countries are not included in the chart.

Fig.3) Share of BSEC Countries in the BSEC International Road Transport Market in 2014-I.

Table 3 shows the comparison of the situation at the BSEC International Road Transport Market in 2007-2014-I. Total number of trips has decreased by 25% comparing to 2013-I, from which it is observed decrease of 11.5 % within the BSEC and the trips to EU24 by 37.0%, and 6.0% decrease in the trips to the rest of the world.