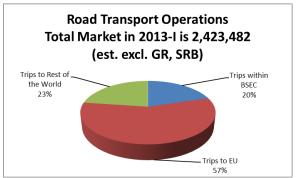

Table 2) Road transport operations in BSEC region in 2014-I

Figures 1 and 2, shows the total international trips in the BSEC region in 2013-I and 2014-I. Three categories: trips within the BSEC region, trips to the EU24 (EU countries except BG, GR and RO) and trips to the rest of the world. It is observed that in 2014-I the total road transport operations decreased from 2,423,482 to 1,815,527 (25,1%).

In 2014-I compared with 2013-1 the share of operations within BSEC in total transport operations has increased, while the share of EU operations has decreased by 10% and to other destinations we observe 6% increase.

Fig.1) International road transport trips by the BSEC hauliers in 2013-I Fig.2) International road transport trips by the BSEC hauliers in 2014-I

Figure 3 shows the share between BSEC Countries in the whole international road transport market of the BSEC Region according to data for the 2014-I. Since there were no data provided for, GR and SRB, these countries are not included in the chart.