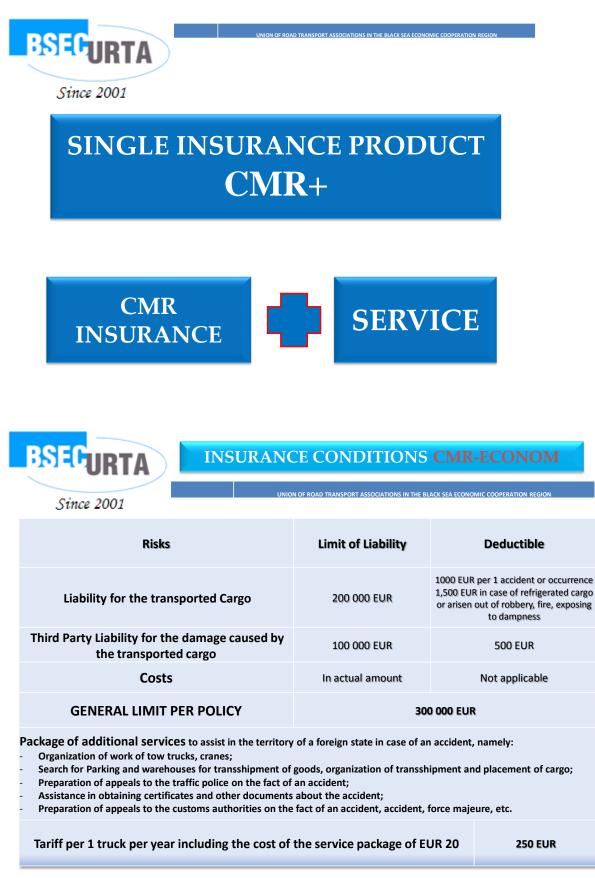

Then the Chairman, Ms. Natalia Polunina, took the floor. She held a presentation of the Single Insurance Product CMR+, modified taking into account the proposals received from carriers and insurance companies in the course of the previously conducted survey. The insurance product was presented in three variants: CMR-Economy, CMR-Standard and CMR-Premium. At the same time, each carrier gets

an opportunity to choose the most suitable variant of insurance. Each insurance option provides a service agent package, formed on the basis of Economy, Standard and Premium option (Annex 2).

Then the participants of the meeting asked questions and gave their suggestions on the insurance product, and also formulated questions to the service agent - the law company "URVEST".